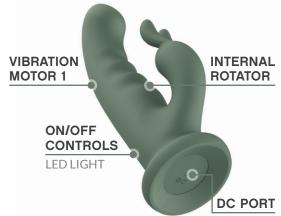

#### GETTING STARTED:

- Be sure to fully charge your toy before first use.
- Press and hold  $\circlearrowleft$  to turn the device on.
- When the device is on, promptly press **U** again to filter through various vibration modes.
- Promptly press ★ for lightning speed setting.
- Press and hold each button to turn off their respective motors, making sure that the LED lights are off before storing.

### CHARGING YOUR NOBÜ:

- When the motor becomes weak or stops, it is time to charge your toy.
- Insert the DC plug into your toys DC charging port (see illustration below).
- Insert the USB end of the charger into any USB dock or socket. The LED light will blink to indicate that the toy is charging.
- After about 2 hours, the LED light will stop blinking and remain on to indicate that the toy is fully charged.