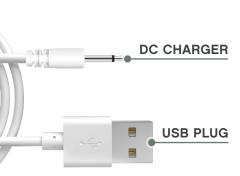

### CHARGING YOUR NOBÜ:

- When the motor becomes weak or stops, it is time to charge your toy.
- Insert the DC plug into your toys DC charging port (see illustration below).
- Insert the USB end of the charger into any USB dock or socket. The LED light will blink to indicate that the toy is charging.
- After about 2 hours, the LED light will stop blinking and remain on to indicate that the toy is fully charged.