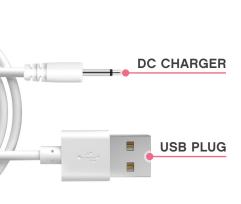

#### CHARGING YOUR NOBÜ:

- When the motor becomes weak or stops, it is time to charge your toy.
- Insert the DC plug into your toys DC charging port (see illustration below).
- Insert the USB end of the charger into any USB dock or socket. The LED light will blink to indicate that the toy is charging.
- After about 2 hours, the LED light will stop blinking and remain on to indicate that the toy is fully charged.